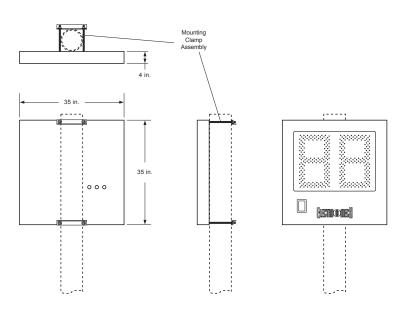

## Model LX3018 Outdoor Play Clock Set, Rear-Post Design

**Cut Sheet with Mechanical Detail** 

## **Quick Specs**

Cabinet Size, Weight: 35 in. x 35 in., 30 lbs. each

Electrical Requirements: 0.4 Amps, 120 VAC each

Maximum Post Diameter: 7 inches

<u>Display Sizes:</u>
18 in. tall Play Clock Time